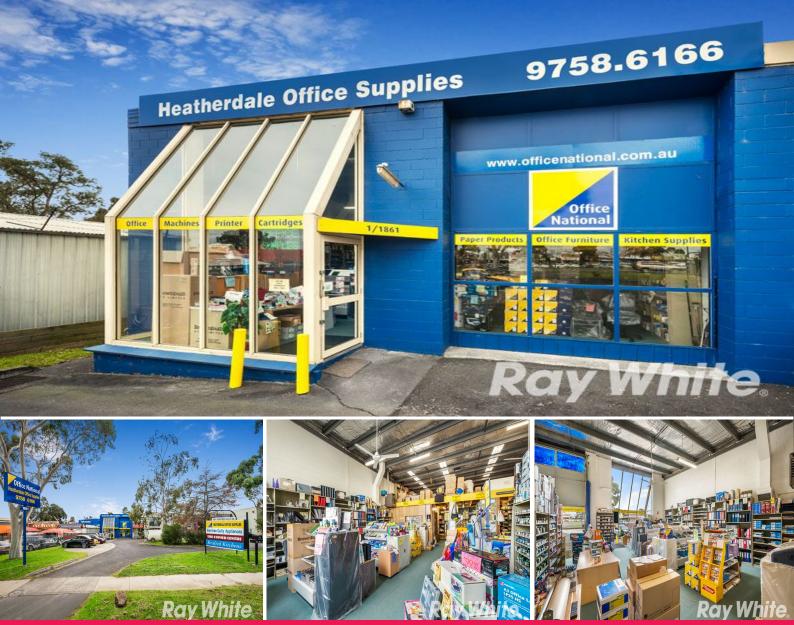

## 1/1861 Ferntree Gully Road, Ferntree Gully VIC 3156

## Invest now occupy later

Situated on busy Ferntree Gully Road with approximately 15,000 vehicles passing per day giving any business in this premises great exposure.

Nested in amongst other successful & established businesses directly across the road from Mountain Gate Shopping Centre and a short drive away from Eastlink where else would you want to invest?

Property Features:

-Returning: \$29,592 per annum approx including outgoings -Lease term: 6 + 12 +12 months -Lease commencement: 1st July, 2013 -Building area: 165m2 approx

×p

For further information

Showrooms/bulky Goods FOR SALE