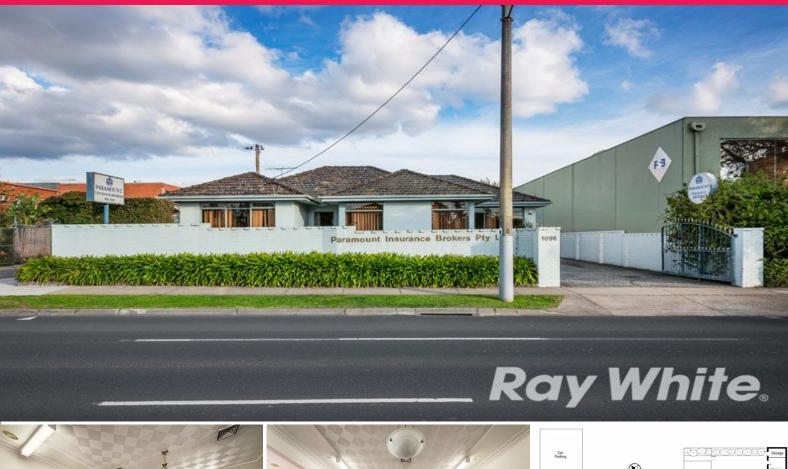

## Ray White

1096 Doncaster Road, Doncaster East VIC 3109

## Calling all ?? Office, Retailers & Restaurateurs

Ray White Commercial proudly presents a rare opportunity to lease a quality single freehold corner allotment in Doncaster?'s Hot Spot.

- \* 50 meters from Tunstall Square (approx)
- \* 2 Street Frontages
- \* Business 2 Zone
- \* Building area 198m2 approx
- \* Land Area 727m2 approx
- \* Office fitout
- \* 8 car spaces on site