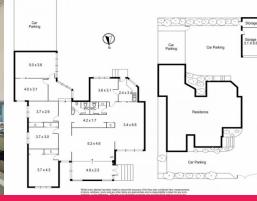

## Calling all ?? Office, Retailers & Restaurateurs

Ray White Commercial proudly presents a rare opportunity to lease a quality single freehold corner allotment in Doncaster?'s Hot Spot.

- \* 50 meters from Tunstall Square (approx)
- \* 2 Street Frontages
- \* Business 2 Zone
- \* Building area 198m2 approx
- \* Land Area 727m2 approx
- \* Office fitout
- \* 8 car spaces on site