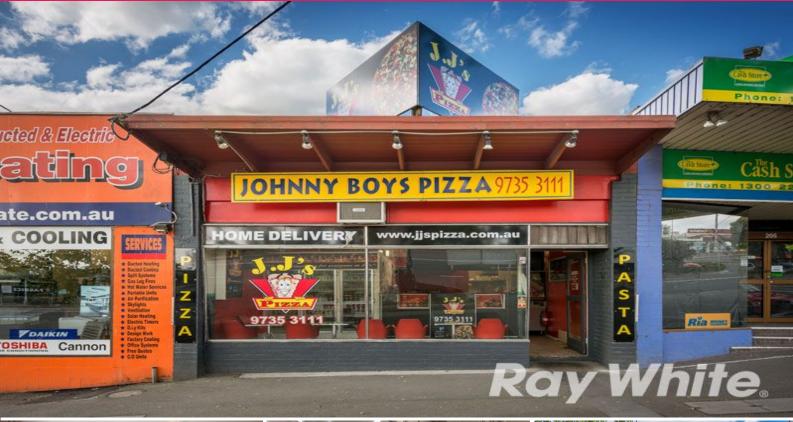

## 203 Main Street, Lilydale VIC 3140

## **10 Year Lease ?? Development Potential STCA**

Rare opportunity to secure a single freehold property in Lilydale?'s main street with a brand new 10 year lease. Lock the property away in your portfolio or proceed with developing the property at a later date STCA.

Land area: 243m2 approx. Building area: 140m2 approx. Lease: \$18,500 pa net Term: Ten (10) Years Options: Five (5) Years + Five (5) Years Annual Review: 2.5% annually

For further information please contact Brett Diston on 0439 365 532.