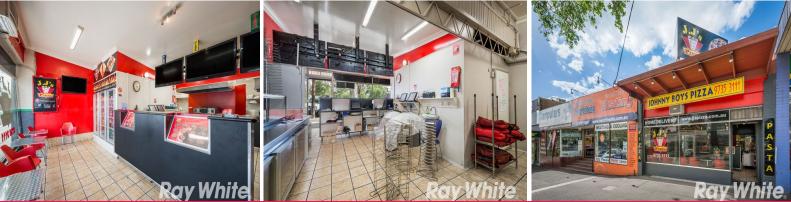

## **10 Year Lease ?? Development Potential STCA**

Rare opportunity to secure a single freehold property in Lilydale?'s main street with a brand new 10 year lease. Lock the property away in your portfolio or proceed with developing the property at a later date STCA.

Land area: 243m2 approx. Building area: 140m2 approx. Lease: \$18,500 pa net Term: Ten (10) Years Options: Five (5) Years + Five (5) Years Annual Review: 2.5% annually

For further information please contact Brett Diston on 0439 365 532.