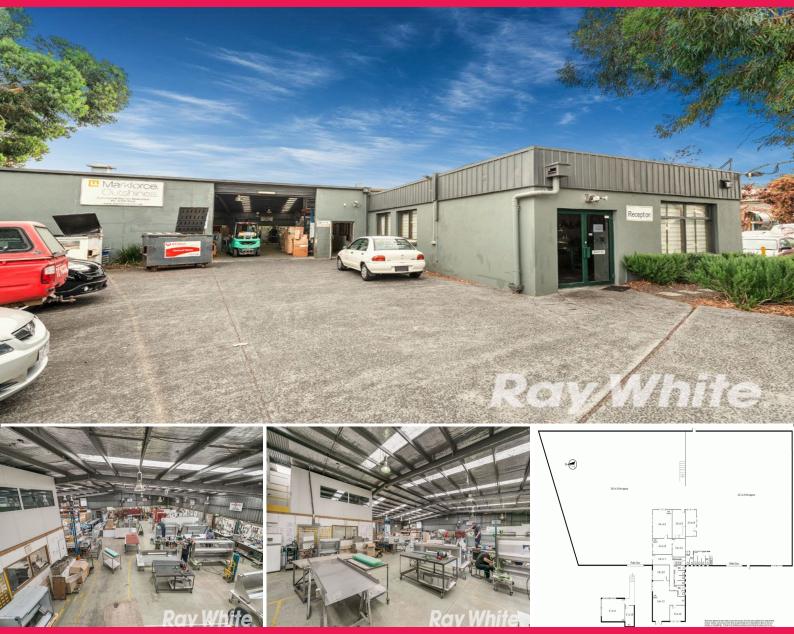

## 31 Michellan Court, Bayswater VIC 3153

## Flexible Areas Available | 535sqm approx - 1,420sqm approx

Ideal opportunity to occupy a well presented, easily accessible warehouse at the end of a quiet court just off Mountain Highway. The property is situated close to all major arterials including Burwood Highway, Mountain Highway, Canterbury Road and EastLink. The property can potentially be split into separate areas, each with their own individual roller door and car parking.

- \* Areas available: 535m<sup>2</sup> approx, 785m<sup>2</sup> approx, 1,420m<sup>2</sup> approx
- \* Industrial 1 zoning
- \* Office amenities
- \* 3 phase power

Industrial FOR LEASE

1420sqm

Kristian Etherington 0400 409 833 kristian.etherington@raywhite.com