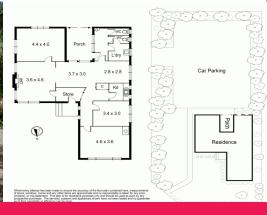

## 'Short Term Lease - 12 Months'

Act quickly to take advantage of this prime location adjacent to Devon Plaza shopping centre, offering 3 spacious consultancy rooms, a welcoming reception area, kitchenette, male/female amenities and ample off-street parking for approximately 8 vehicles.

Situated on an allotment of approximately 902 square metres, this versatile space fronting Doncaster Road is an excellent opportunity not to be missed.

?? Flexible lease terms

?? Ample off-street parking

?? Suitable to many uses (STCA)

?? DD08 zoning

For further information

Retail

FOR LEASE

130sqm

Ray White.

**Brett Diston** 