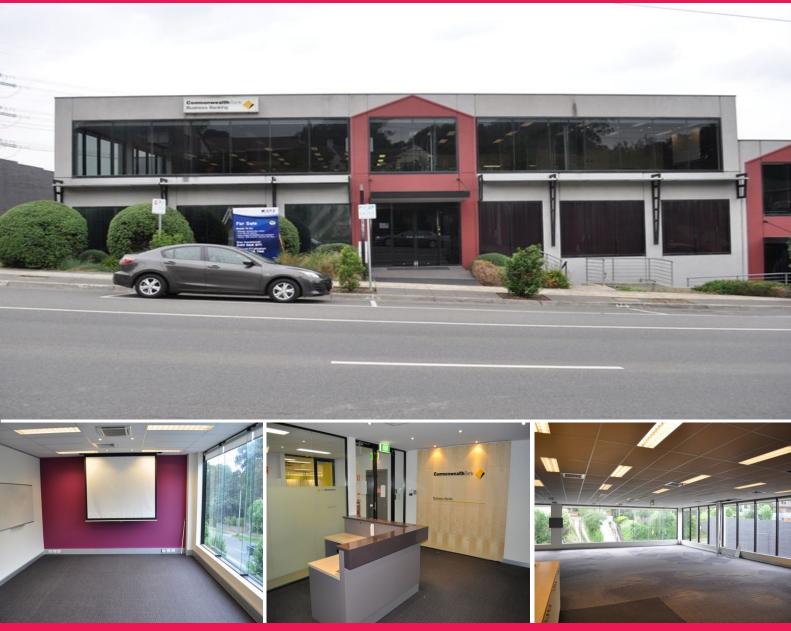

Suite 10/33-37 Heatherdale Road, Ringwood VIC 3134

## **Corporate Office - Commonwealth Bank Fit Out**

This first level office on Heatherdale Road with a great existing office fit out with lift access only minutes away from Eastlink, walking distance to Heatherdale train station, buses & shops. This office has an open plan layout with kitchen, boardroom, reception area, three separate offices and terrific natural light. This is an outstanding opportunity to secure this office in such a sort after location.

- Building area: 302 m2 approx

- 6 secure car parks
- Zone business 3
- \$250 per sqm (approx.)

Offices FOR LEASE

302sqm