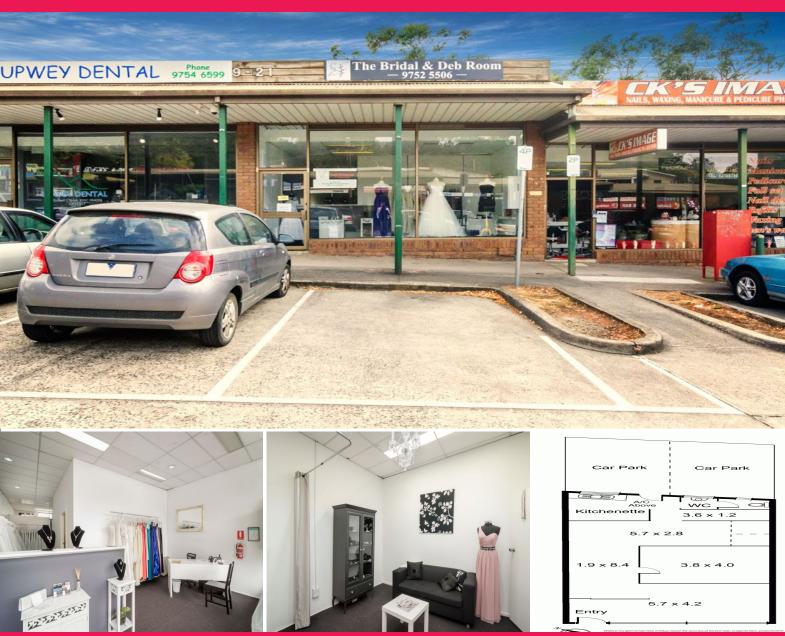

# Ray White

Shop 4/9-21 Main Street, Upwey VIC 3158

### **Entry Level Retail Investment**

This property presents a rare opportunity to secure an entry level commercial asset with a strong return in the heart of Upwey?'s retail district. The property holds a well structured lease to ensure future investment growth is sustained.

?? Returning \$17,160 per annum net

?? 2 + 2 + 2 year lease

?? 4% annual increases

?? Building Area 80m2 approx

Retail FOR SALE

80sqm