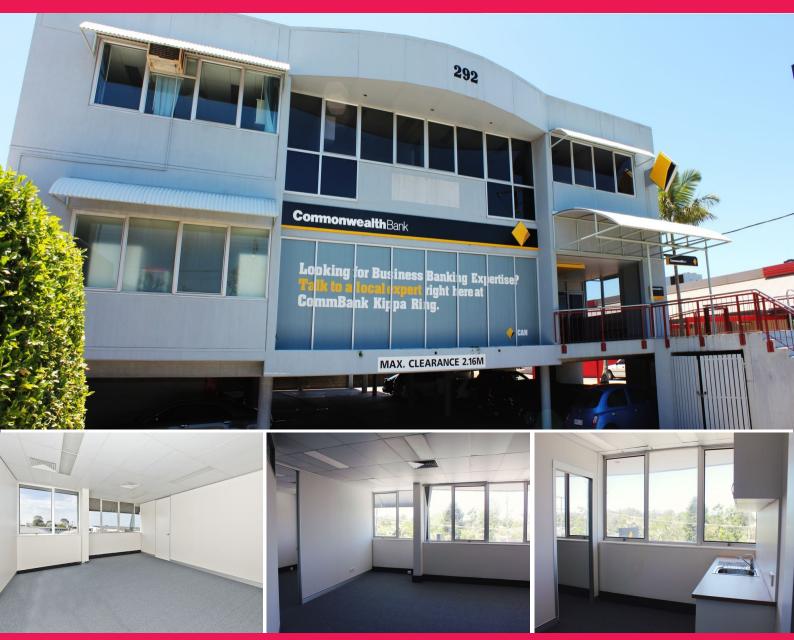

## 292 Anzac Avenue, Kippa-ring QLD 4021

## **CORPORATE OFFICE - BRAND NEW FIT OUT - \$180 PER M2**

Areas are available from 100m2 approximately with ample undercover car parking.

Outstanding position above Commonwealth Bank and fronting the Peninsula Fair Shopping Centre. The owner will also consider installing an elevator plus discuss naming rights to the major tenants. The property is fitted out, fully air-conditioned and has abundant natural light.

Rental from \$180 /sqm approximately per annum net Floor area : 337m2 approximately

Offices FOR LEASE

337sqm

Brett Diston 0439365532 brett.diston@raywhite.com