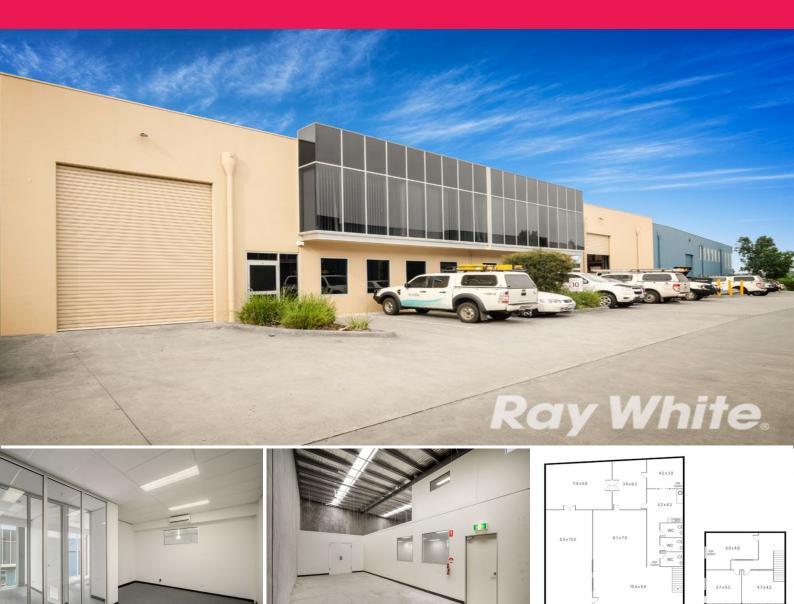

## Immaculate Office / Warehouse ?? Extensive Fitout

Outstanding high quality office/warehouse complete with an extensive fit out located in the Eastern Suburbs iconic Rooks Road. Great access into high clearance warehouse with an extensive list of great features.

Ray White.

Features include:

- \*Area | 360m² approximately
- \*Motorised Roller Door
- \*Tech Rooms
- \*Professional Meeting Rooms
- \*Glass Partitioned Offices
- \*Staff lunch room
- \*Warehouse Area
- \*High Clearance