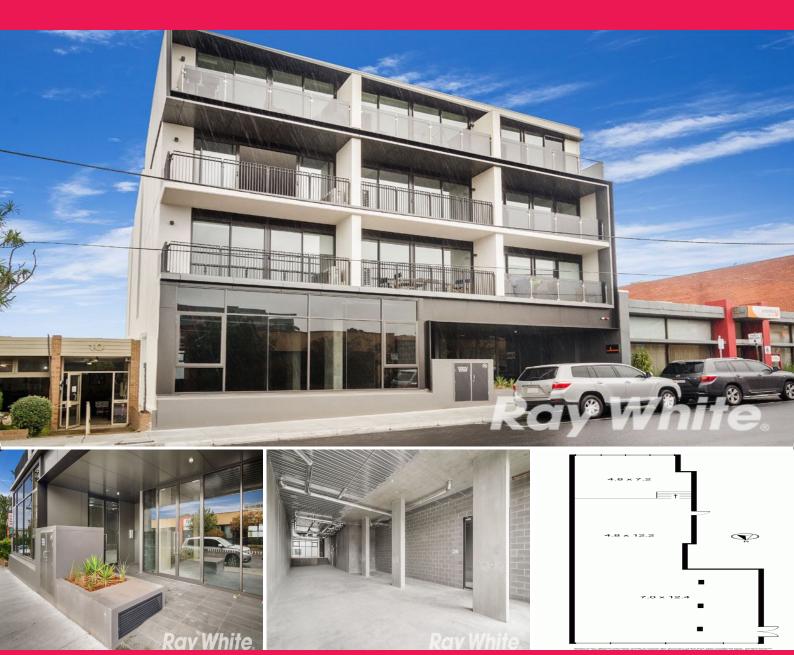

## **Brand New Shop in Thriving Commercial Precinct**

This brand new property presents a unique opportunity to trade in the heart of Box Hill?'s central business district. With a high clearance roof, prominent street exposure, and a range of suitable uses (STCA), the property is sure to suit your requirements.

- \* 185m2 approximately
- \* Business 2 zoning
- \* Flexible lease terms
- \* Onsite rear car park

For further information please contact Brett Diston on 0439 365 532 or Kristian Etherington on 0400 409 833.

Retail FOR LEASE

185sqm