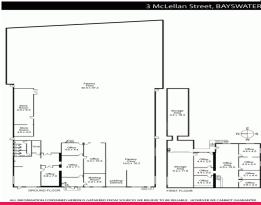

- ?? Rental \$120,000 pa net
- ?? Lease | Three (3) Years
- ?? Options | Three (3) Years + Three (3) Years
- ?? High Clearance Warehouse
- ?? Building Area | 1800m2 approx.
- ?? Stand Alone Freehold
- ?? 800 Amps of power
- ?? Zoning | Industrial 1

Showrooms/bulky Goods FOR SALE

1800sqm