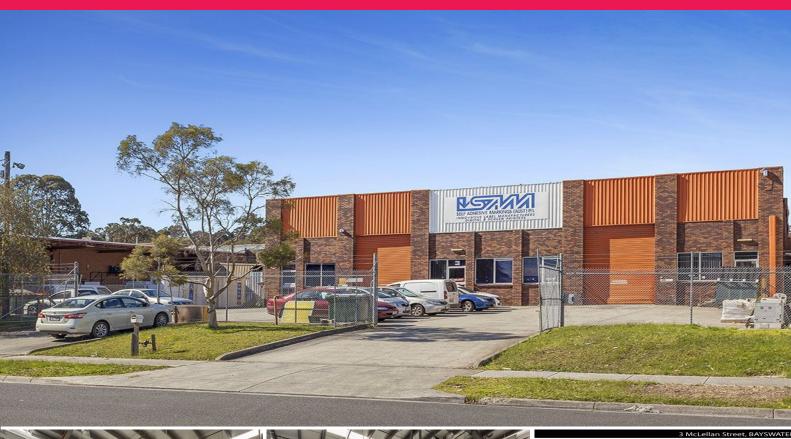

## Ray White

3 McIellan Street, Bayswater VIC 3153

## **Strong Investment - High Clearance Single Freehold**

Long standing Tenant has just entered into a new lease. Behind the Secured Yard area is a prominent Factory/Warehouse in Bayswater?'s Industrial Hub. This is a rare opportunity to secure a Freehold consisting of 2864m2 of land area.

- ?? Rental \$120,000 pa net
- ?? Lease | Three (3) Years
- ?? Options | Three (3) Years + Three (3) Years
- ?? High Clearance Warehouse
- ?? Building Area | 1800m2 approx.
- ?? Stand Alone Freehold
- ?? 800 Amps of power
- ?? Zoning | Industrial 1