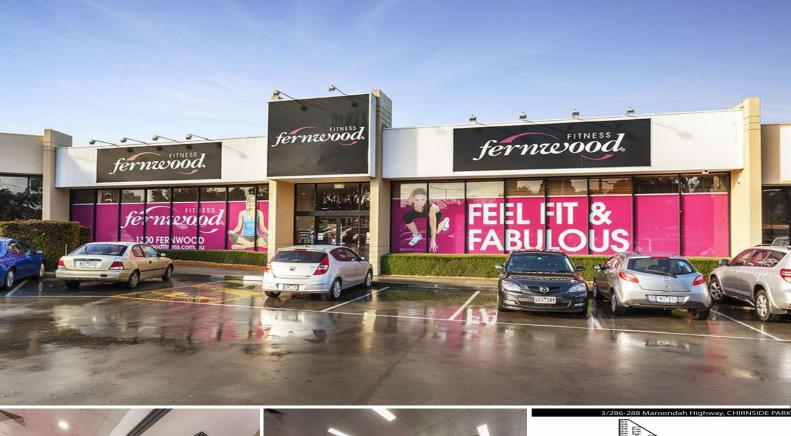

## 3/286-288 Maroondah Highway, Chirnside Park VIC 3116

## Long Standing National Tenanted Investment Opportunity

An opportunity to secure a Long Standing Tenant Trading in this Homemaker Centre which is underpinned by all the majors including Harvey Norman, Snooze, Bunnings Warehouse and many more.

- $\ref{eq: lease}$  | New Seven (7) x Five (5) x Five (5) year
- ?? Bank guarantee | Six (6) month to parent company
- ?? Tenant | Fernwood Investments Pty Ltd since 2003
- ?? Income | \$222,292.00 per annum + GST + outgoings
- ?? Zoning | Commercial 2
- ?? Building Area | 1,115m2 approximately
- ?? 484 carapaces onsite