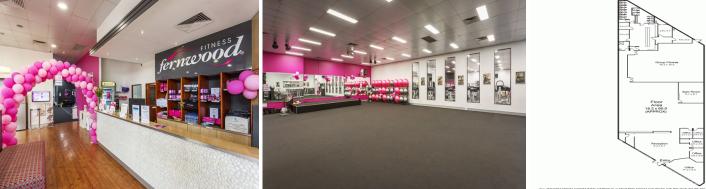

- $\ref{eq: lease}$  | New Seven (7) x Five (5) x Five (5) year
- ?? Bank guarantee | Six (6) month to parent company
- ?? Tenant | Fernwood Investments Pty Ltd since 2003
- ?? Income | \$222,292.00 per annum + GST + outgoings
- ?? Zoning | Commercial 2
- ?? Building Area | 1,115m2 approximately
- ?? 484 carapaces onsite

Showrooms/bulky Goods FOR SALE

1115sqm

Brett Diston 0439365532 brett.diston@raywhite.com