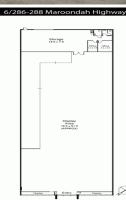

- ?? Lease | New Seven (7) Year Lease
- ?? Options | Five (5) Years + Five (5) Years
- ?? Security | Six (6) Month Bank Guarantee
- ?? Rent Reviews | 3% Increases annually (Market 01/07/2017)
- ?? Rental | \$216,247.08 pa gross
- ?? Building Area | 1,028m2 approximately

Retail

FOR SALE

1028sqm