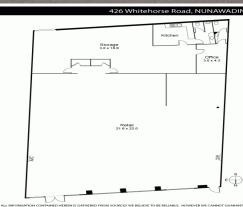

?? 460m2 approximately

?? Rear lane-way access

?? Flexible lease terms

?? Zoning | Commercial 2

Retail

FOR LEASE

460sqm