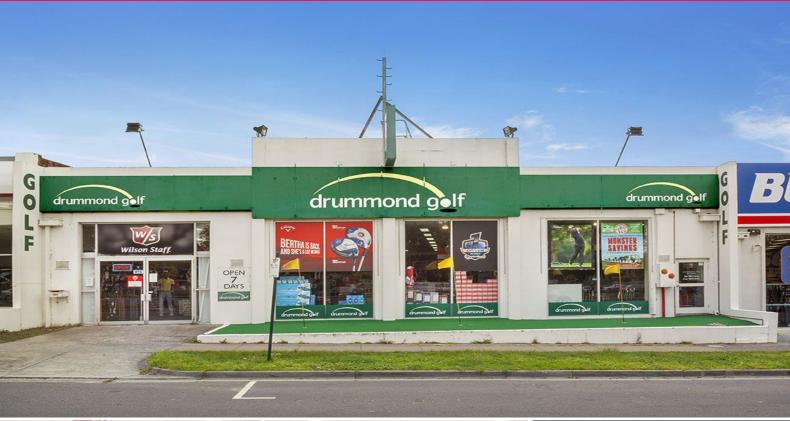

### **Golden Mile Showroom Opportunity**

The opportunity every astute retailer seeks. The property offers prominent exposure to the renowned Whitehorse Road with approximately 100,000 passing cars per day. Surrounding businesses include Hyundai, Super A-Mart, Harvey Norman, Lombard the Paper People and Home HQ. The property has all the necessary qualities for a business to thrive and offered for the first time in over 10 years.

?? 460m2 approximately

?? Rear lane-way access

?? Flexible lease terms

?? Zoning | Commercial 2

Retail

FOR LEASE

460sqm