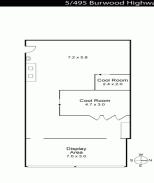

?? 103m2 approximately

?? Fridges, cool room, and display units available

?? 3 phase power

For further information please contact Kristian Etherington on 0400 409 833

Retail

FOR LEASE

103sqm