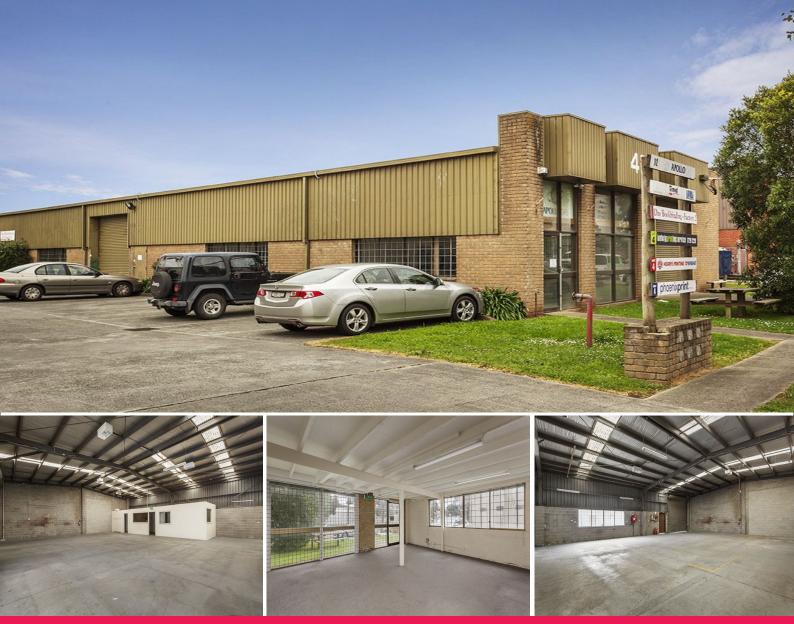

## 1/42 Burgess Road, Bayswater VIC 3153

## **Street Front ?? Duel Access**

Ideal place to take your business to the next level. Situated just off Canterbury and Dorset Roads, the property boasts a terrific location in the heart of Bayswater?'s industrial precinct. Featuring 298m2 approximately of warehouse, plenty of parking, 3 phase power, and high clearance roller doors, the property presents the perfect opportunity to start up or expand your business.

?? Building Area | 298m2 approximately

- ?? Zoning | Industrial 1
- ?? Great Access
- ?? Ample Car Parking
- ?? 3 phase power

Industrial FOR LEASE

298sqm