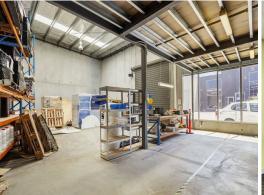

### **Unique New York**

Prime located Warehouse in a Professional Business Park close to major arterial roads and surrounded by National retailers Bunnings and Officeworks.

Excellent features including Office/Warehouse with:

- \*Air conditioning, toilets and kitchenette.
- \*Inspection of this great property is highly recommended.
- \*Unique opportunity for owner occupiers or investors.
- \*Prime location.
- \*Fabulous depreciation benefits.
- \*Container height roller door.
- \*Great SMSF property.
- \*Looks and feels like new.