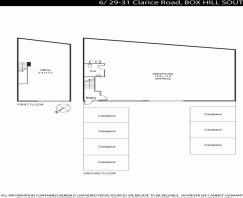

# Ray White









### 6/29-31 Clarice Road, Box Hill South VIC 3128

### **Unique New York**

Prime located Warehouse in a Professional Business Park close to major arterial roads and surrounded by National retailers Bunnings and Officeworks.

Excellent features including Office/Warehouse with:

- \*Air conditioning, toilets and kitchenette.
- \*Inspection of this great property is highly recommended.
- \*Unique opportunity for owner occupiers or investors.
- \*Prime location.
- \*Fabulous depreciation benefits.
- \*Container height roller door.
- \*Great SMSF property.
- \*Looks and feels like new.

Industrial FOR SALE

235sqm

## Ray White.

#### **Brett Diston**

0439365532

brett.diston@raywhite.com