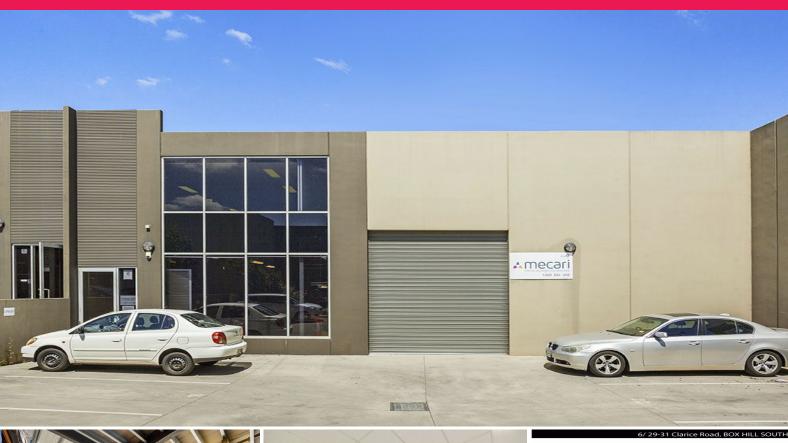

### **Unique New York**

Prime located Warehouse in a Professional Business Park close to major arterial roads and surrounded by National retailers Bunnings and Officeworks.

Excellent features including Office/Warehouse with:

- \*Air conditioning, toilets and kitchenette.
- \*Inspection of this great property is highly recommended.
- \*Unique opportunity for owner occupiers or investors.
- \*Prime location.
- \*Fabulous depreciation benefits.
- \*Container height roller door.
- \*Great SMSF property.
- \*Looks and feels like new.

Industrial FOR SALE

235sqm