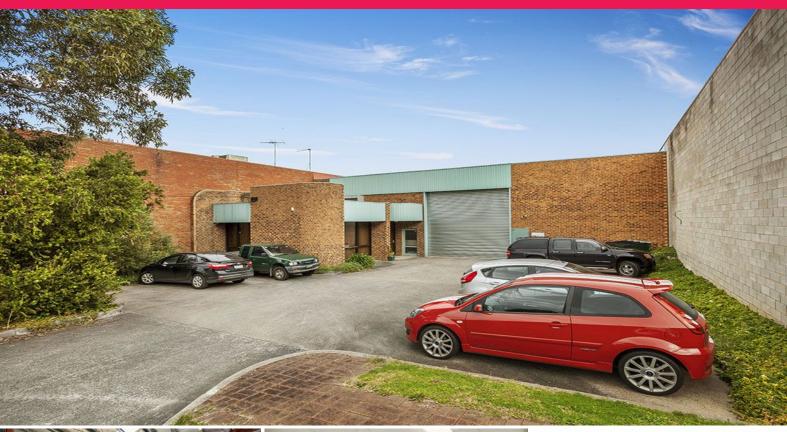

## **Outstanding Freehold ?? Secure Long Standing Tenant**

Perfectly located freehold with close proximity to Eastlink and the intersection of Stud Road and Ferntree Gully Road will ensure this property is always in demand. Freeholds of this calibre have become a rarity and considering the long standing tenant will ensure positive growth of the years to come. Ample on site parking.

?? Land Area | 1000m2 approximately

?? Building Area | 550m2 approximately

?? Rental | \$54,000 pa net

?? Lease | Three (3) Years

?? Offices and Mezzanine Areas

?? Three (3) Phase Power

Industrial FOR SALE

550sqm