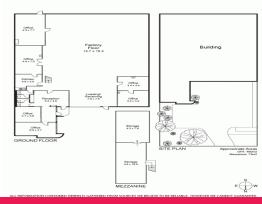

?? Land Area | 1000m2 approximately

?? Building Area | 550m2 approximately

?? Rental | \$54,000 pa net

?? Lease | Three (3) Years

?? Offices and Mezzanine Areas

?? Three (3) Phase Power

Industrial FOR SALE

550sqm