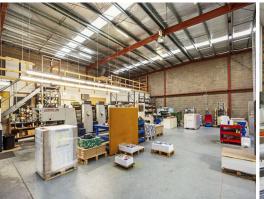

?? Land Area | 1000m2 approximately

?? Building Area | 550m2 approximately

?? Rental | \$54,000 pa net

?? Lease | Three (3) Years

?? Offices and Mezzanine Areas

?? Three (3) Phase Power

Industrial FOR SALE

550sqm