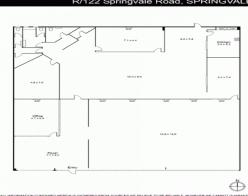

- \* Building | 600m2 approximately
- \* Flexible lease terms
- \* Office & toilet amenities
- \* Suitable to a range of uses (STCA)

Showrooms/bulky Goods FOR LEASE

600sqm