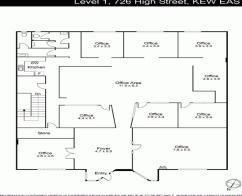

# Ray White

Level 1, 726 High Street, Kew East VIC 3102

• 320m2 approx • Office partitioning • Kitchen & toilet amenities • 9 onsite car spaces

Offices

FOR LEASE

320sqm