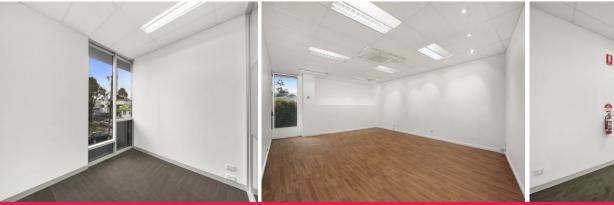

## **Professional Street Front Office/Warehouse**

Rare opportunity to occupy a street front warehouse in the Parkview Estate in a growing and tightly held industrial precinct. The property features well-presented office space, and just the right amount of warehouse space on the ground floor along with kitchenette and toilet amenities. This property will not last long.

• Building Area | 140m2 approximately

• Mezzanine office amenities

• 2 onsite car parks • Zoning | Industrial 1 Industrial FOR LEASE

140sqm