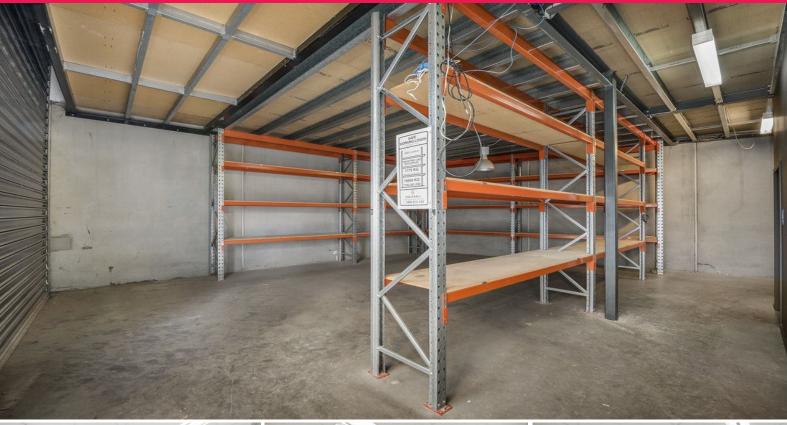

## **Professional Street Front Office/Warehouse**

Rare opportunity to occupy a street front warehouse in the Parkview Estate in a growing and tightly held industrial precinct. The property features well-presented office space, and just the right amount of warehouse space on the ground floor along with kitchenette and toilet amenities. This property will not last long.

• Building Area | 140m2 approximately

• Mezzanine office amenities

• 2 onsite car parks • Zoning | Industrial 1 Industrial FOR LEASE

140sqm