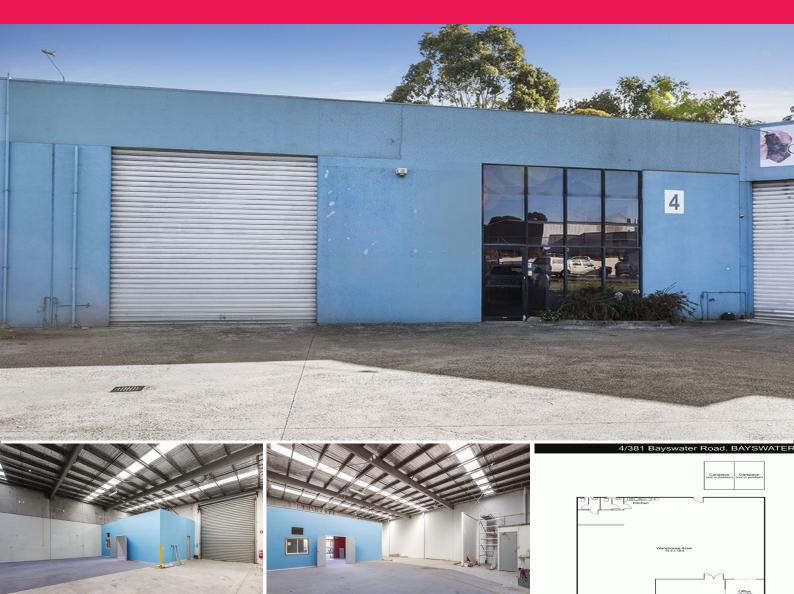

#### **ALL OFFERS CONSIDERED**

Unique opportunity to position your business in a clean, well located industrial complex on Bayswater Road. The property features a container height roller door, office, kitchen and toilet amenities, and provides great natural light. With flexible lease terms on offer the property is sure to suit your requirements.

?? 282m2 approximately

?? 3 phase power

?? Zoning | Industrial 1

?? 4 onsite car parks plus ample common parking

Industrial FOR LEASE

282sqm