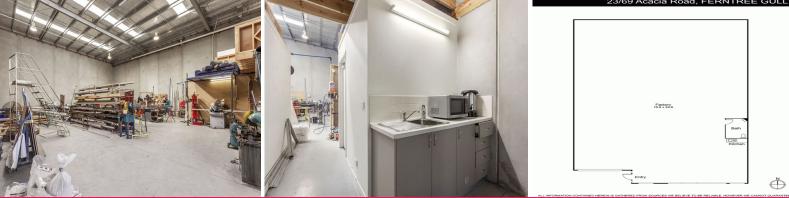

## **Modern High Clearance - Investment**

This near new factory/warehouse in Acacia Roads prestigious business park. This Modern high clearance investment consists of the following:

- ?? Return \$32,000 pa net
- ?? Lease Three (3) years
- ?? Options Two (2) years + Two (2) years
- ?? Building Floor Area 374m2 approximately
- ?? Mezzanine area 40m2 approximately
- ?? 4 Car spaces on site

Great opportunity for the astute investor to acquire a stress free investment with tax depreciation benefits.

Industrial FOR SALE

374sqm

Brett Diston 0439365532 brett.diston@raywhite.com