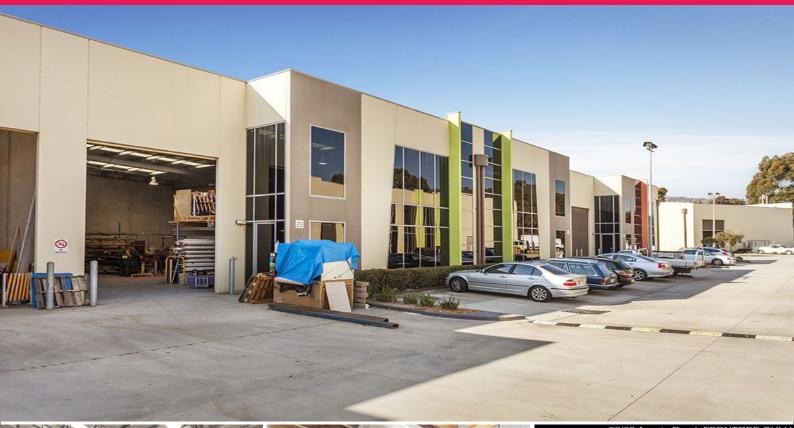

## **Modern High Clearance - Investment**

This near new factory/warehouse in Acacia Roads prestigious business park. This Modern high clearance investment consists of the following:

- ?? Return \$32,000 pa net
- ?? Lease Three (3) years
- ?? Options Two (2) years + Two (2) years
- ?? Building Floor Area 374m2 approximately
- ?? Mezzanine area 40m2 approximately
- ?? 4 Car spaces on site

Great opportunity for the astute investor to acquire a stress free investment with tax depreciation benefits.

Industrial FOR SALE

374sqm

Brett Diston 0439365532 brett.diston@raywhite.com