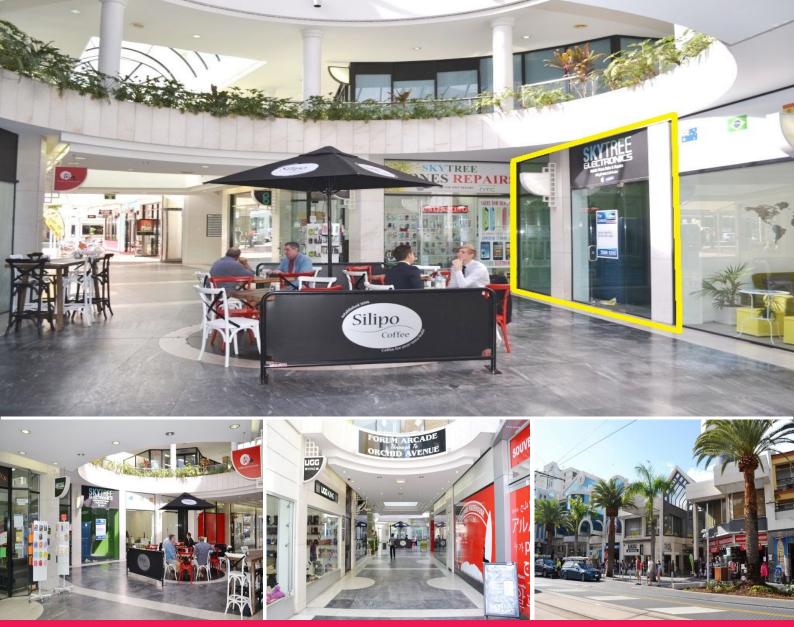

## **Retail Store Fronting Funky Cafe**

\* Now available is the ex-Skytree Electronics Store in the Forum Building Ideal position to trial your business as the landlord is providing cheap rent and will consider short lease terms.

\* Suitable for most retail or office tenants

\* Forum building is a thoroughfare for foot traffic between Chevron Renaissance Shopping Centre and Orchid Avenue.

\* Organise an inspection today by contacting Ryan Chandler.

Retail FOR LEASE

30sqm

Ryan Chandler 0415 805 277 r.chandler@rwsp.net