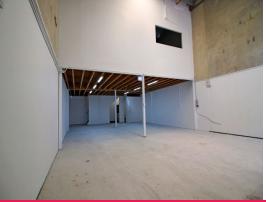

## Cracking Industrial Strata Unit With Exceptional Truck Access.

The unit is 125m2\* with approximately 50sqm\* of additional mezzaine office space. This unit is complete with its own amenities, high access roller door & pedestrian door access.