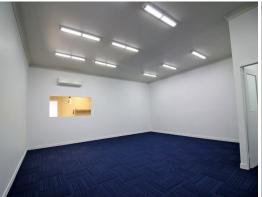

## Cracking Industrial Strata Unit With Exceptional Truck Access.

The unit is 125m2\* with approximately 50sqm\* of additional mezzaine office space. This unit is complete with its own amenities, high access roller door & pedestrian door access.