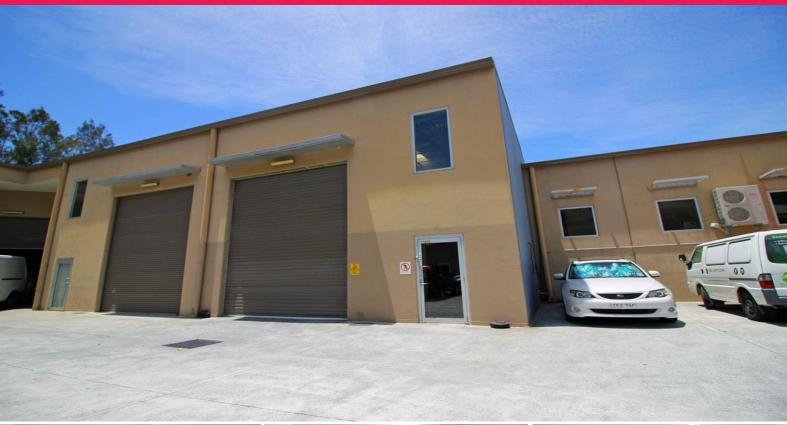

## Cracking Industrial Strata Unit With Exceptional Truck Access.

The unit is 125m2\* with approximately 50sqm\* of additional mezzaine office space. This unit is complete with its own amenities, high access roller door & pedestrian door access.

The neighboring tenants include an on site cafe, Fedex, Bikram Yoga, Terry's Locksmith.

- \* 3 phase power to site
- \* Large on site car park
- \* Easy access to M1 Motorway
- \* 5\* Minutes to Stocklands shopping centre & Bunning's Burleigh Heads