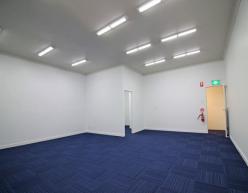

## Cracking Industrial Strata Unit With Exceptional Truck Access.

The unit is 125m2\* with approximately 50sqm\* of additional mezzaine office space. This unit is complete with its own amenities, high access roller door & pedestrian door access.