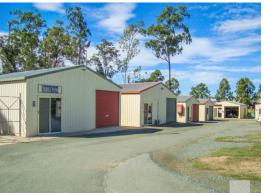

## Affordable Industrial Shed in Caboolture's Corporate Park Estate

Ray White Commercial Northern Corridor Group are pleased to offer 27/39 Aerodrome Road, Caboolture for lease.

Located in the heart of the Industrial Estate this 54m2\* Warehouse offers easy access to Bruce Highway & Caboolture CBD. This site is ideal for anyone looking for additional storage or to move their small business out of home. At this rate this space wont last long so get in quick.

- 54m2\* Warehouse

- Roller door access
- Telephone provisions
- on site car parking
- On site amenities

For more information or to book

Industrial FOR LEASE

54sqm