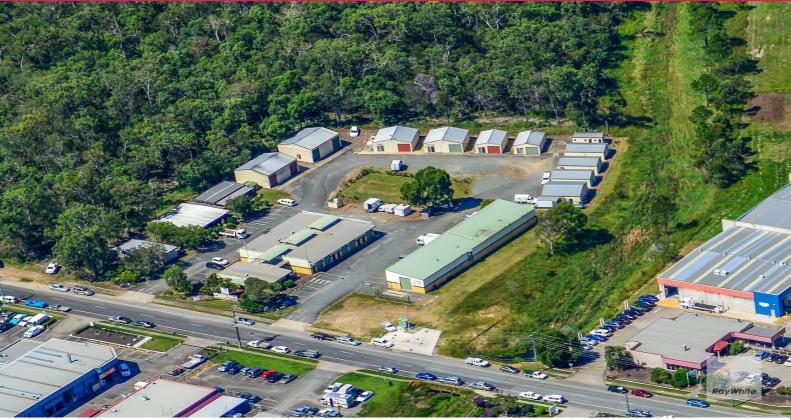

## 27/39 Aerodrome Road, Caboolture QLD 4510

## Affordable Industrial Shed in Caboolture's Corporate Park Estate

Ray White Commercial Northern Corridor Group are pleased to offer 27/39 Aerodrome Road, Caboolture for lease.

Located in the heart of the Industrial Estate this 54m2\* Warehouse offers easy access to Bruce Highway & Caboolture CBD. This site is ideal for anyone looking for additional storage or to move their small business out of home. At this rate this space wont last long so get in quick.