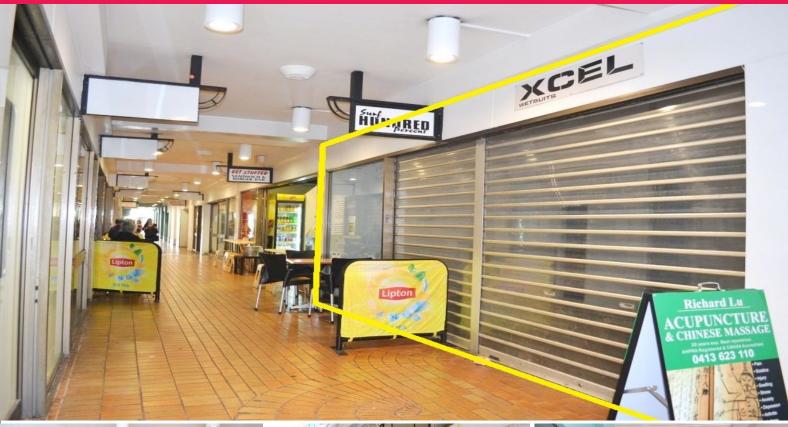

## **Previous Surf Hundred Percent, Must Be Leased**

- \* Previously operating as Surfboard and Surf Clothing retail store
- \* Neighboring tenants are 'Get Stuffed' sandwich bar and Dr. Richard Lu's Acupuncture and Chinese Massage
- \* Available and needs to be leased urgently, great tenancy to trial your business as the landlord is providing cheap rent and will consider lease terms as short as 3 years.
- \* Lido Arcade is a thoroughfare for foot traffic between Chevron Renaissance Shopping Centre and Orchid Avenue.
- \* Organise an inspection today by contacting Ryan Chandler.