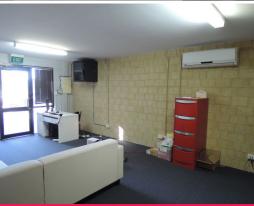

## Warehouse for LEASE @ less than \$73/sqm ONLY in O'Connor

Tilt Up Warehouse with office well located in O'Connor Total Area: 533\* sqm Warehouse Area: 443\* sqm (High Truss) Multiple Power Outlets with 3 Phase Power Office Area: 90\* sqm (Two Levels) Air-Conditioning in both levels Has Kitchen, Toilet, and Shower Amenities CCTV in office and Warehouse Marked Car Bays: 4

This is the best value warehouse for lease in the area.

Enrique Reyes |6253 522

Industrial FOR LEASE

533sqm