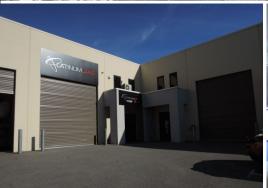

## Warehouse for LEASE @ less than \$73/sqm ONLY in O'Connor

Tilt Up Warehouse with office well located in O'Connor Total Area: 533\* sqm Warehouse Area: 443\* sqm (High Truss) Multiple Power Outlets with 3 Phase Power Office Area: 90\* sqm (Two Levels) Air-Conditioning in both levels Has Kitchen, Toilet, and Shower Amenities CCTV in office and Warehouse Marked Car Bays: 4

This is the best value warehouse for lease in the area.

Enrique Reyes |6253 522

Industrial FOR LEASE

533sqm