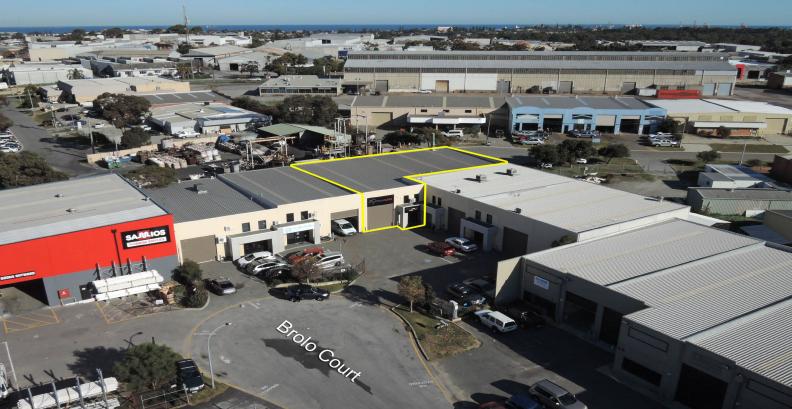

## Warehouse for LEASE @ less than \$73/sqm ONLY in O'Connor

Tilt Up Warehouse with office well located in O'Connor Total Area: 533\* sqm Warehouse Area: 443\* sqm (High Truss) Multiple Power Outlets with 3 Phase Power Office Area: 90\* sqm (Two Levels) Air-Conditioning in both levels Has Kitchen, Toilet, and Shower Amenities CCTV in office and Warehouse Marked Car Bays: 4

This is the best value warehouse for lease in the area.

Enrique Reyes |6253 522

Industrial FOR LEASE

533sqm