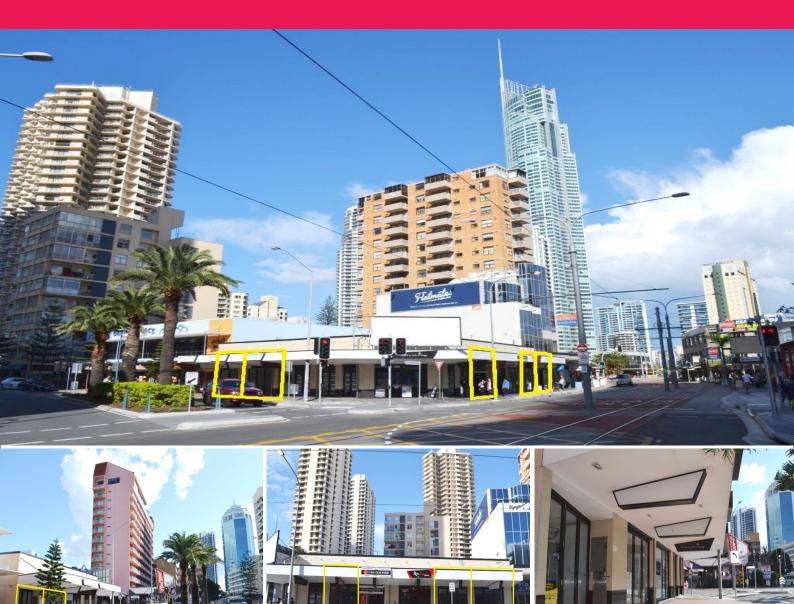

### 3063-2073 Surfers Paradise Boulevard, Surfers Paradise

#### **Multiple Opportunities At Lucky's Corner**

- \* Located at the 1st intersection south of Cavill Avenue along Surfers Paradise Boulevard.
- \* High exposure position at a busy intersection, strong tourist foot traffic.
- \* Landlord wants all expressions of interest provided for consideration.
- \* 4 Tenancies now available and must be leased:
- \* Shop 1 57.8m2\*
- \* Shop 2 59m2\*
- \* Shop 6 51.6m2\*
- \* Shop 7 52.8m2\*