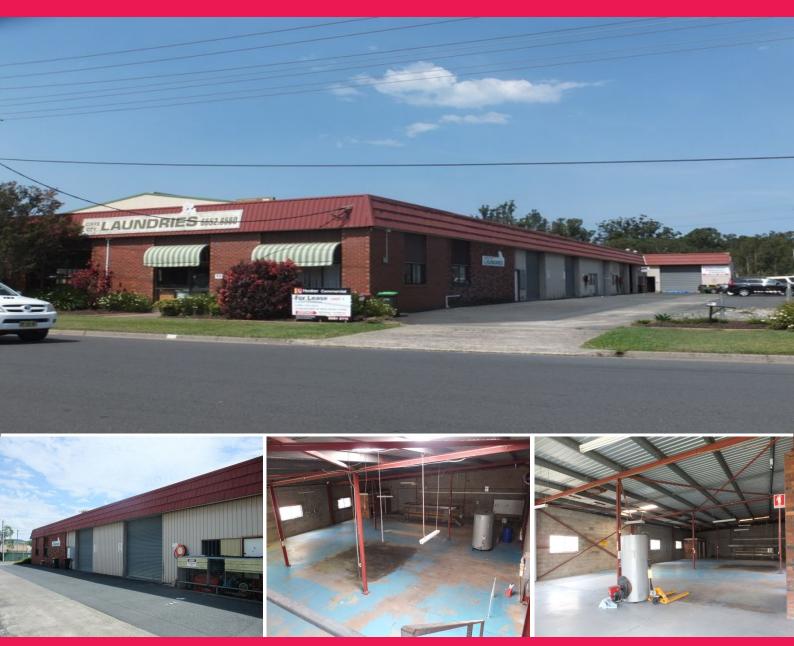

## LEASED BY LJ HOOKER COMMERCIAL

This high profile street front unit has an approximate leasable area of 472m2.

It is located at the front of a popular 5 unit complex with great access off Wingara Drive, generally opposite the intersection with Cook Drive.

The part masonry and metal unit enjoys a high clearance with two roller doors providing direct access to a side driveway and three phase power. A brick office area is situated within the front of the unit and good onsite car parking is available.

Amenities include a W.C. and shower.

It is more conveniently located to Coffs Harbour Health Campus and Southern Cross University and is about 3km from the airport.

Unit 1 enjoys the follo

Industrial FOR LEASE