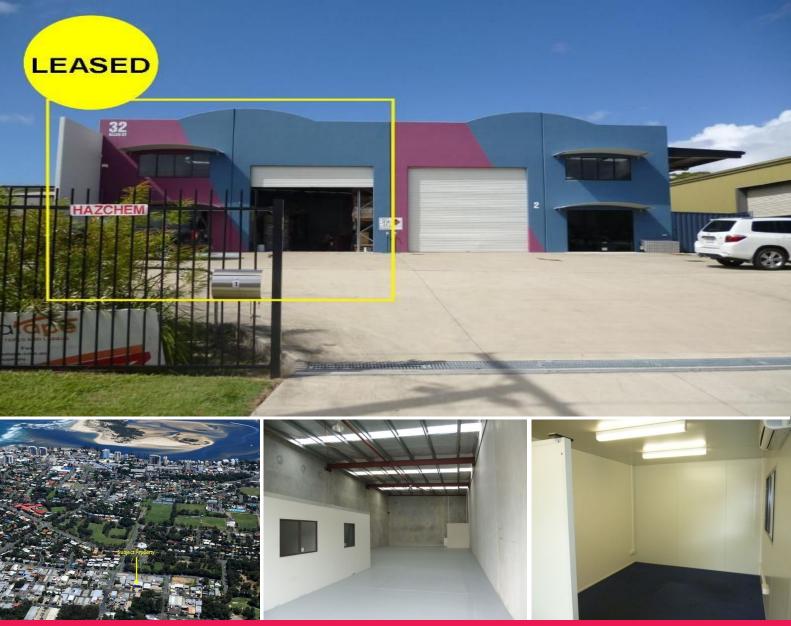

## Modern Industrial Unit For Lease Close To Caloundra

Located in the Moffat Beach Business Park in close proximity to the Caloundra CBD.

Small complex of two with plenty of off street parking, high clearance warehouse and two air conditioned office areas.

- 277 m2 approx
- North facing
- 3 phase power
- 10 shared car parks
- Front security fencing
- High roller door access
- Underground water tank
- Rare boutique complex of two units
- Air conditioned offi