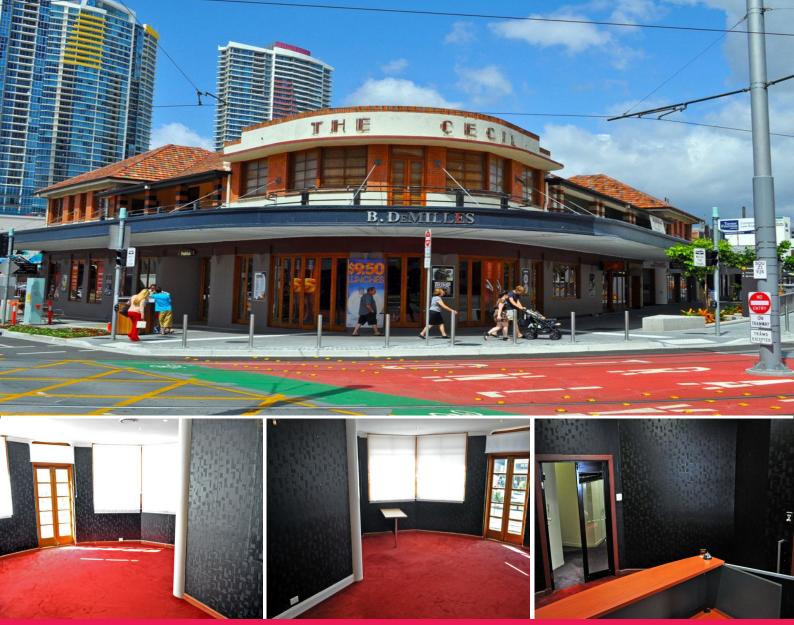

## Prime CBD Corner - Charismatic 135m2\* Office

 $^{\ast}$  Comprising 3 offices, large boardroom, open work space, reception and kitchen

\* 2 carparks included

- \* Great central location with the Light Rail station at the door
- \* Large balcony overlooking Scarborough Street

\* Ideal for Solicitor, Accountant or similar wanting plush office in the centre of town

\* Only \$2,500\* per month plus GST plus electricity

\*approx.

Please contact the listing agent for more details by clicking on the link above.

Offices FOR LEASE

135sqm

Wayne Devenport 0403 292 629 wayne.devenport@raywhite.com Luke Boulden 0423159170 I.boulden@rwsp.net