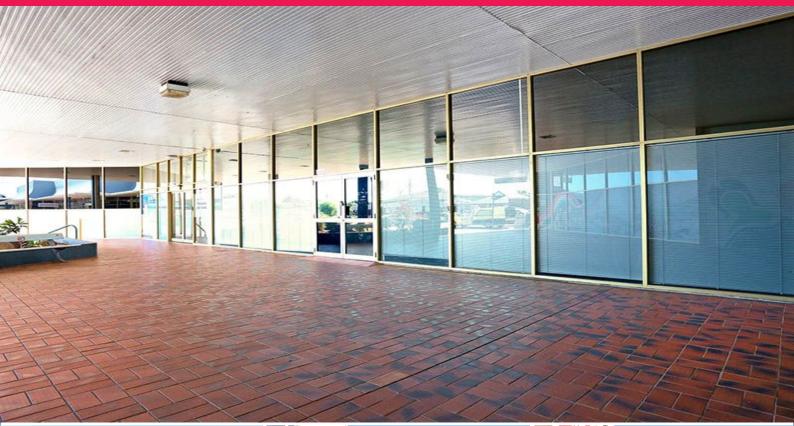

## **Fully Fitted Out Office in The Heart of Strathpine**

• Superb fit out includes board room complete with board room table and furniture, whiteboard and television monitor

- Fitted out reception area ready to go
- Two managers offices
- Excellent open plan office area complete with desks and furniture
- Kitchen and staff toilets included within unit
- Unit is close to Railway Station with bus service at front entrance
- Excellent neighbours including MP's, Art Gallery, specialist offices
- and Government tenants
- Large car parking area for staff and clients

• Excellent signage available

OR LEASE

306sqm