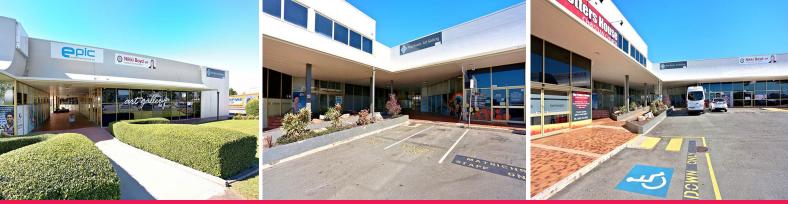

## , Strathpine QLD 4500

## **Fully Fitted Out Office in The Heart of Strathpine**

• Superb fit out includes board room complete with board room table and furniture, whiteboard and television monitor

- Fitted out reception area ready to go
- Two managers offices
- Excellent open plan office area complete with desks and furniture
- Kitchen and staff toilets included within unit
- Unit is close to Railway Station with bus service at front entrance
- Excellent neighbours including MP's, Art Gallery, specialist offices
- and Government tenants
- Large car parking area for staff and clients