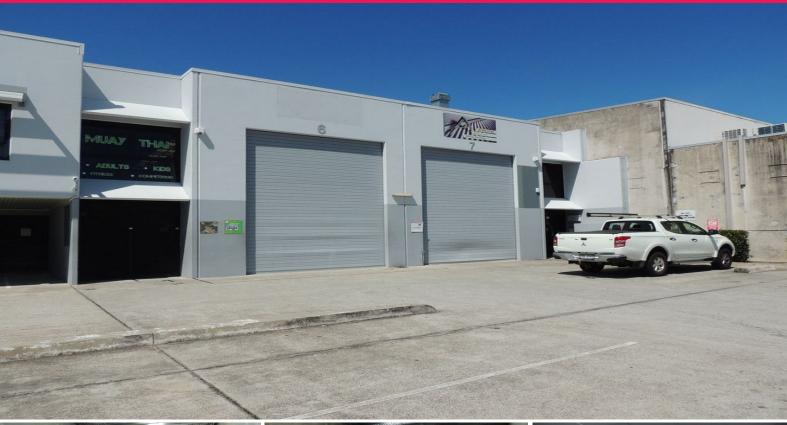

### Must Be Leased - Make Your Offer Today!

- \* Tilt panel warehouse with mezzanine office
- \* Total building size 175m2\*
- \* 147m2\* floor area with 28m2\* rear mezzanine office
- \* nbn? Fibre to the Node (FTTN) available
- \* Located in small complex of 7 units with ample car parking
- \* Convenient location only minutes from the M1 Motorway
- \* Owner needs new tenant today!

#### \*approx

Please contact the listing agent for more details by clicking on the link above.

Disclaimer:

Ray White has not indep

Industrial

FOR LEASE

175sqm