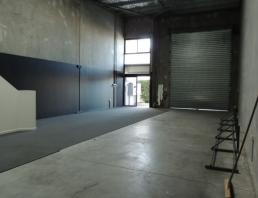

### Must Be Leased - Make Your Offer Today!

- \* Tilt panel warehouse with mezzanine office
- \* Total building size 175m2\*
- \* 147m2\* floor area with 28m2\* rear mezzanine office
- \* nbn? Fibre to the Node (FTTN) available
- \* Located in small complex of 7 units with ample car parking
- \* Convenient location only minutes from the M1 Motorway
- \* Owner needs new tenant today!

#### \*approx

Please contact the listing agent for more details by clicking on the link above.

Disclaimer:

Ray White has not indep

Industrial

FOR LEASE

175sqm