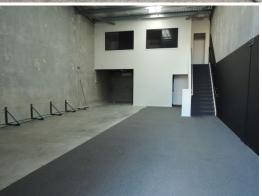

### Must Be Leased - Make Your Offer Today!

- \* Tilt panel warehouse with mezzanine office
- \* Total building size 175m2\*
- \* 147m2\* floor area with 28m2\* rear mezzanine office
- \* nbn? Fibre to the Node (FTTN) available
- \* Located in small complex of 7 units with ample car parking
- \* Convenient location only minutes from the M1 Motorway
- \* Owner needs new tenant today!

#### \*approx

Please contact the listing agent for more details by clicking on the link above.

Disclaimer:

Ray White has not indep

Industrial

FOR LEASE

175sqm