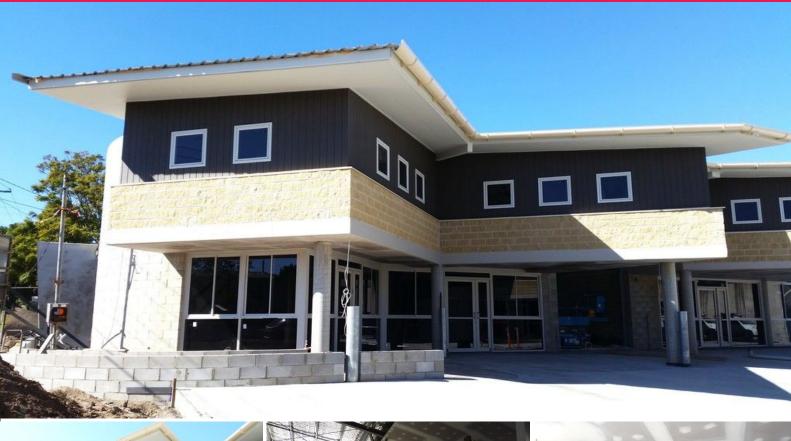

## **GREAT EXPOSURE WITH HIGH STREET FRONTAGE**

Nearing completion, this stylish and visually appealing unit with clean modern lines, will set your business apart providing an air of quality and professionalism. This unit will suit a host of businesses seeking showroom, office and semi retail space. Packed with features the unit includes the following:

• Ground floor area of 173m?

• First floor office approximately 78m? in size • Complete glass front with glass door entry

• Internal amenities • Roller door access • Ample on site parking

Take your business to t