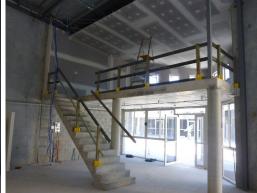

## **NEW COMMERCIAL UNIT, NOT TO BE MISSED**

Nearing completion, this stylish and visually appealing unit with clean modern lines, will set your business apart providing an air of quality and professionalism. This unit will suit a host of businesses seeking showroom, office and semi retail space. Packed with features the unit includes the following:

• Ground floor area of 168m?

• First floor office approximately 47m? in size • Complete glass front with glass door entry

• Ample on site parking • Internal amenities • Roller door access

Be sure to watch the vi