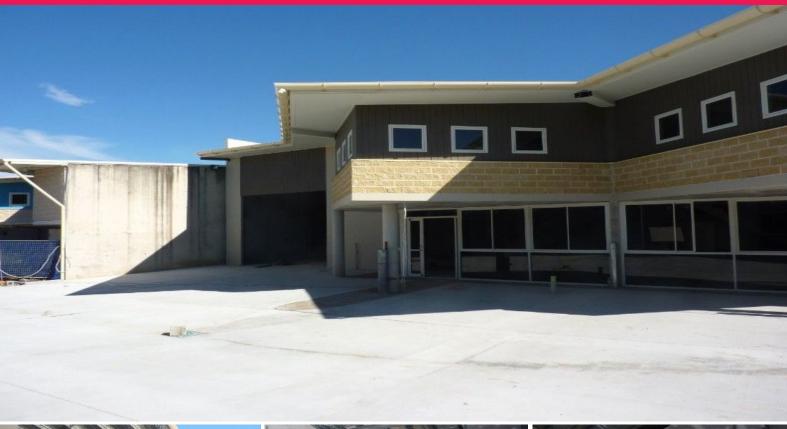

## **NEW COMMERCIAL UNIT, NOT TO BE MISSED**

Nearing completion, this stylish and visually appealing unit with clean modern lines, will set your business apart providing an air of quality and professionalism. This unit will suit a host of businesses seeking showroom, office and semi retail space. Packed with features the unit includes the following:

• Ground floor area of 168m?

• First floor office approximately 47m? in size • Complete glass front with glass door entry

• Ample on site parking • Internal amenities • Roller door access

Be sure to watch the vi