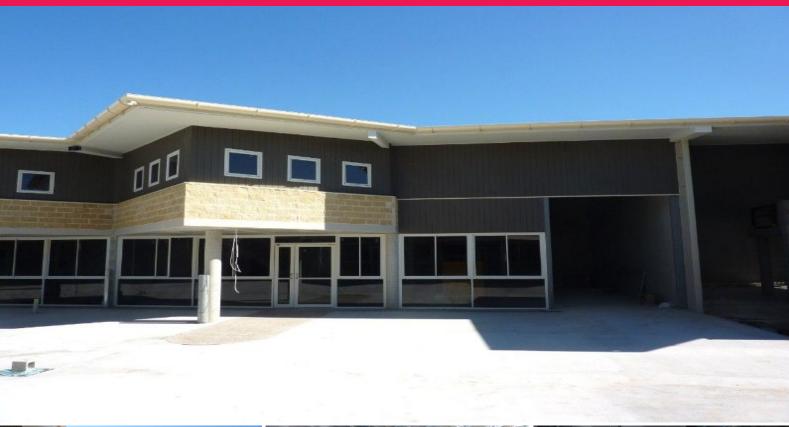

### **KIPPA? RING?S NEWEST AND FINEST**

Nearing completion, this stylish and visually appealing unit with clean modern lines, will set your business apart providing an air of quality and professionalism. This unit will suit a host of businesses seeking showroom, office and semi retail space.

Packed with features the unit includes the following:

• Ground floor area of 173m?

• First floor office approximately 47m? in size • Complete glass front with glass door entry

• Internal amenities • Ample on site parking • Roller door access

Take your business to t

Showrooms/bulky Goods FOR LEASE

220sqm