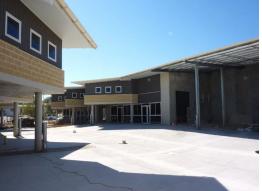

### **KIPPA? RING?S NEWEST AND FINEST**

Nearing completion, this stylish and visually appealing unit with clean modern lines, will set your business apart providing an air of quality and professionalism. This unit will suit a host of businesses seeking showroom, office and semi retail space.

Packed with features the unit includes the following:

• Ground floor area of 173m?

• First floor office approximately 47m? in size • Complete glass front with glass door entry

• Internal amenities • Ample on site parking • Roller door access

Take your business to t

Showrooms/bulky Goods FOR LEASE

220sqm