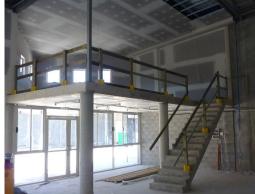

Packed with features the unit includes the following:

• Ground floor area of 173m?

• First floor office approximately 47m? in size • Complete glass front with glass door entry

• Internal amenities • Ample on site parking • Roller door access