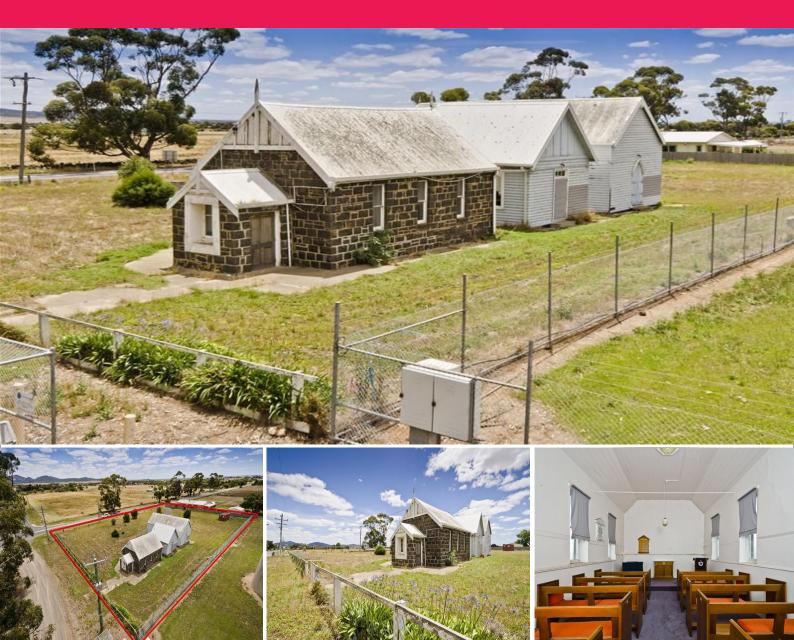

## **BLUESTONE CHURCH READY FOR CONVERSION**

 Description:

 Land size:
 4047 m2

 Frontage:
 approx 80.67 m to Edgars Rd & 50.29 m to Boadles

 Lane
 Joning:

 Zoning:
 Green Wedge (GWAZ)

 Buildings:
 Bluestone church with gable roof, 2 timber churches plus

 amenities
 Jone Church with gable roof, 2 timber churches plus

 Use:
 Meeting place, domestic dwelling or bed & breakfast in

 accordance with GWAZ
 Jone Church with Gurch Churches plus

Little River was settled as early as 1839-40, the rail was established in 1856 and the Post office in 1858. The township remains untouched by urban development. Youll enjoy the country atmosphere, the many walking and bike trails in the nearby You Yangs Regional Park, driving past fields sti