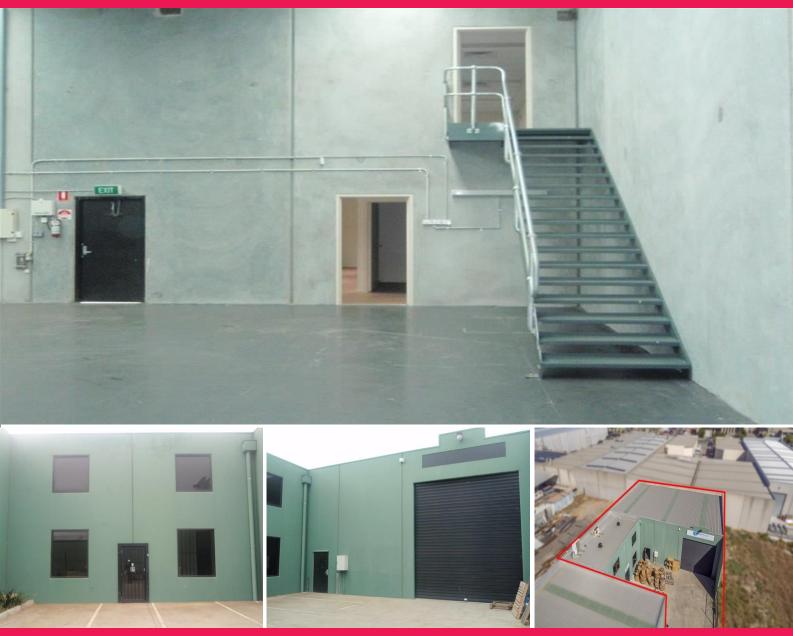

## **Secure Hoppers Crossing Investment**

Modern office/warehouse in Hoppers Crossing, being one of two on the block with on-site parking. Features include a clearspan warehouse with motorised roller door entry and two level office component incorporating partitioned and carpeted offices, air conditioning, kitchenette and disabled toilet. The property is leased for a 3 + 3 year term commencing February 2014 with annual increases. Passing rental increases to \$25,832 per annum in February 2015.