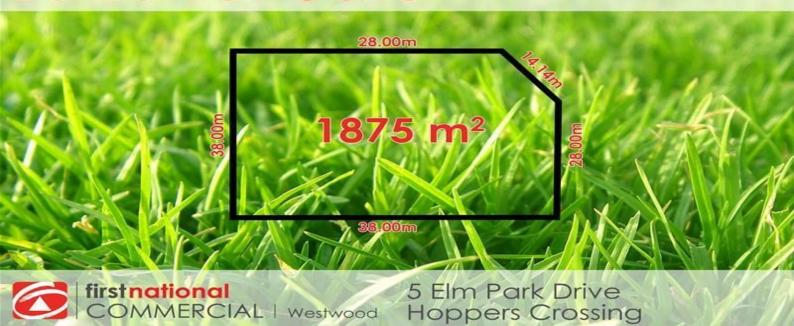

## **Maximise Your Potential**

A rare vacant block which is visible from Old Geelong Road with two street frontages has a total land area of approximately 1875 m2. Perfect for redevelopment and in a great position in a well established business sector with easy access to Old Geelong Road, Princes Freeway, the Westgate Bridge & the Ring Road. Zoned Industrial 3