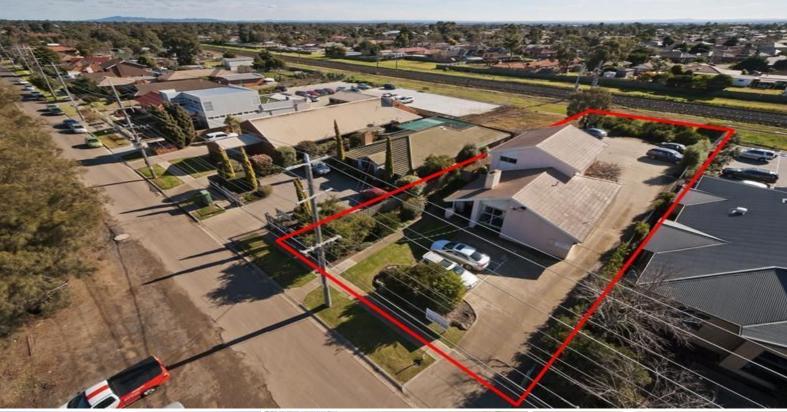

297 Princes Highway, Werribee VIC 3030

## **EXPRESSIONS OF INTEREST CLOSING 6.09.11 @ 4PM**

- \* Specialist medical centre comprising 4 consulting rooms with room to expand, spacious reception area & waiting room together with additional storage facilities upstairs
- \* Approximately 1180m2 of land zoned Business 5
- \* Perfect location directly opposite the Werribee Mercy Hospital, Hoppers Crossing Station and Westgate Freeway access
- \* Ample front and rear onsite parking