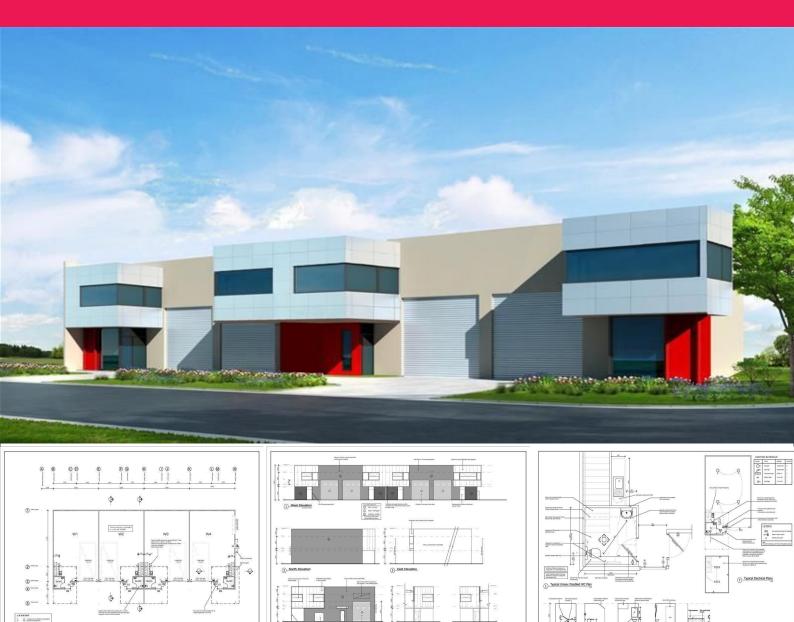

## Brand New and Modern Factory / Warehouse with Office Space

Here is your opportunity to secure a well-built impressive, modern warehouse with office space in Werribee's popular industrial zone Concorde Business Park in block of 4.

Of those:

3 units are for Sale ranging from 348,000 to 363,000 + GST (25% Sold)

All 4 of those units are available for Lease from \$20,000 to \$22,000 +GST +Outgoings

Each include 3 car parking spaces, high roller doors, front reception area, mezzanine office area, 3 phase power, toilet and kitchenette.

An opportunity for the astute business owner / operator or investor in this highly sought after location.

Buy early to secure sta

Industrial FOR SALE \$349,000 to \$363,000 194sqm