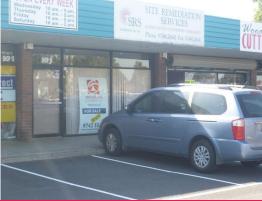

Consisting of approximately 120m2, this shop fronts onto the main shopping centre car park and boasts rear lane access to facilitate stock handling and/or staff movement from the site.

Retail

FOR SALE

100sqm