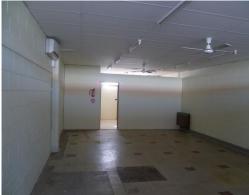

Consisting of approximately 120m2, this shop fronts onto the main shopping centre car park and boasts rear lane access to facilitate stock handling and/or staff movement from the site.

Retail

FOR SALE

100sqm