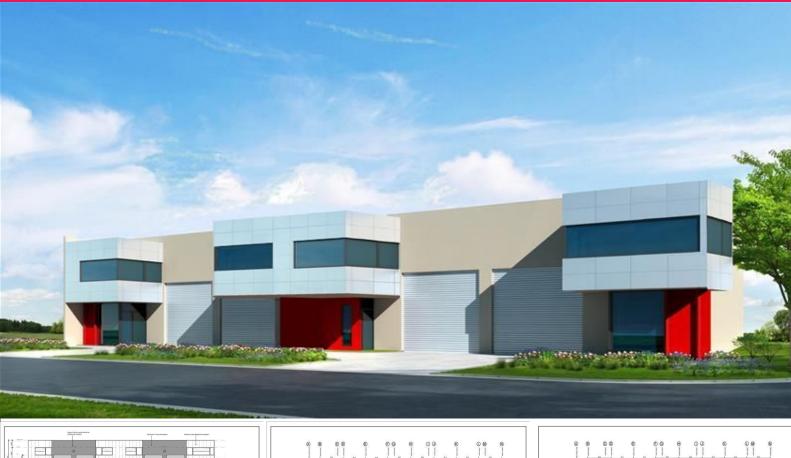

## **BRAND NEW AND MODERN Factory/Warehouse with office space!**

From \$1833 per month (including GST)

BRAND NEW AND MODERN Factory/Warehouse with office space!

Here is your opportunity to secure a well-built impressive, modern warehouse with office space in Werribee's popular industrial zone Concorde Business Park.

4 units for Lease ranging from \$20,000 to \$22,000 per annum.

Each include 3 car parking spaces, high roller doors, front reception area, mezzanine office area, 3 phase power, toilet and kitchenette.

Factory 2 - 194.2 sqm (

Industrial

FOR LEASE

From \$1833 per month (including GST)

200sqm