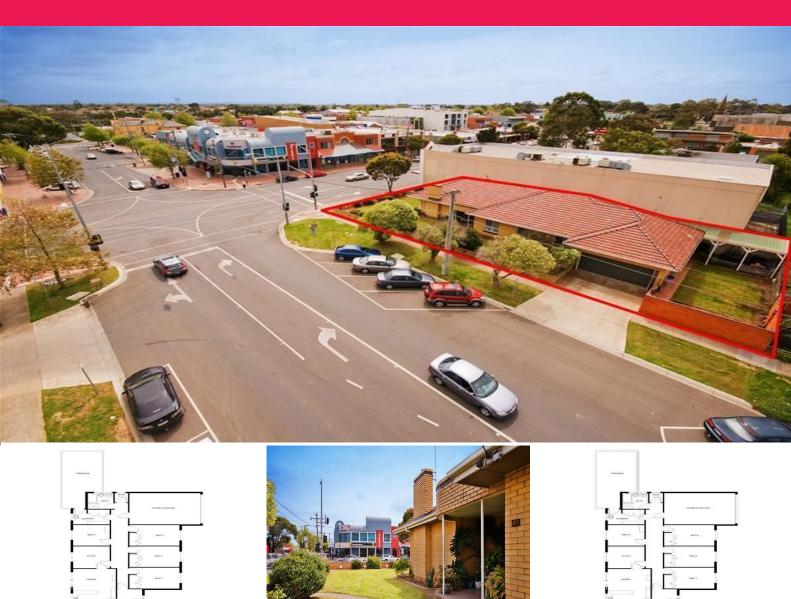

49 Synnot Street, Werribee VIC 3030

## PROMINENT CORNER SITE RIPE FOR RE DEVELOPMENT

Approx 640m2 Zoned Business 1

Opposite the Commonwealth Bank, Dairy Plaza shopping centre and 100 metres from the central business district of Werribee.

Join the other Major players in the area, McDonalds, Coles, Commonwealth Bank, 7 Eleven.

Beautifully built and maintained 4 bedroom home with double garage and large living areas.

Just think of the possibilities!

Development FOR SALE

**Rob Westwood** 

0439 487 818 rob@westwoodfn.com.au

**Bob Westwood** 