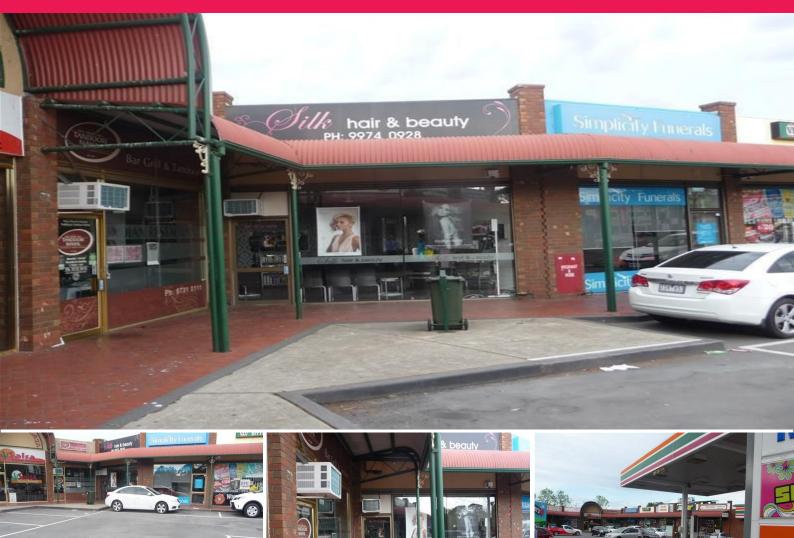

7/51-54 Synnot Street, Werribee VIC 3030

## **Retail Shop in Popular Dairy Plaza**

Great opportunity to purchase this investment property.

Good off street parking. Steady daytime and evening trade

Central to many offices, other shops & businesses with employees and customers adding to the bustle of this part of town and providing potential

Only one street back from the CBD, Banks and Restaurants Some 13 shops in total including 7-11 with fuel bowsers, Bakery, Licensed Grocer & others.

NOT TO BE MISSED

Call Peter Nation for more details: 0411 088 775

Retail

FOR SALE

75sqm

**Peter Nation** 

0411 088 775

commercial@westwoodfn.com.au