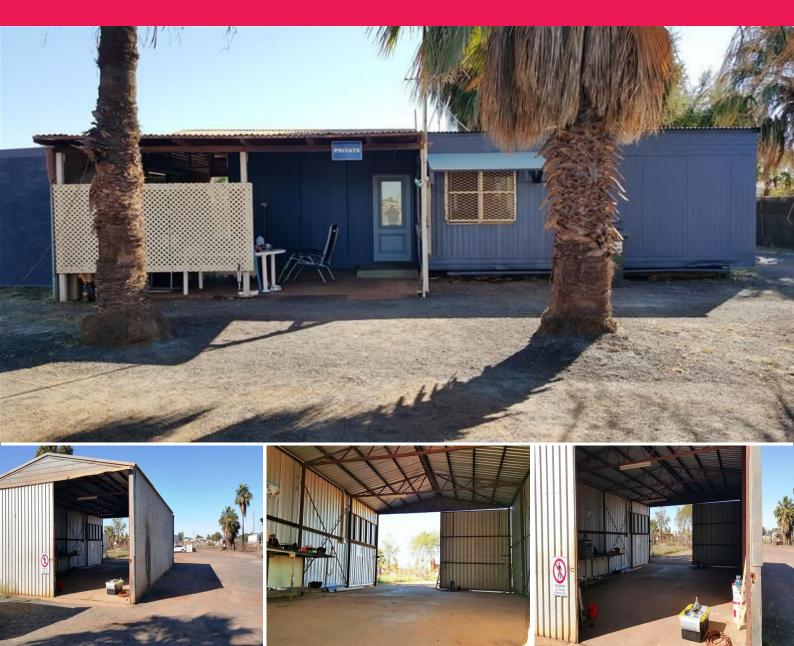

## SPACIOUS PROPERTY WITH CARETAKERS ACCOMMODATION

Available to lease now is the quality premises at 14 Pinnacles Street. Situated on busy Pinnacles Street this property comprises a 96m2 (approx) shed and recently renovated 3 bedroom caretakers accommodation on a 1,957m2 block.

The shed features drive through access with a 4m door on each end while the caretakers dwelling has been completely painted externally with a new kitchen installed very recently.

Property features: 1,957m2 industrial lot 96m2 (approx) industrial shed with drive through access Recently renovated 3 bedroom caretakers dwelling Ample yard space Fenced yard with doubl Industrial FOR LEASE