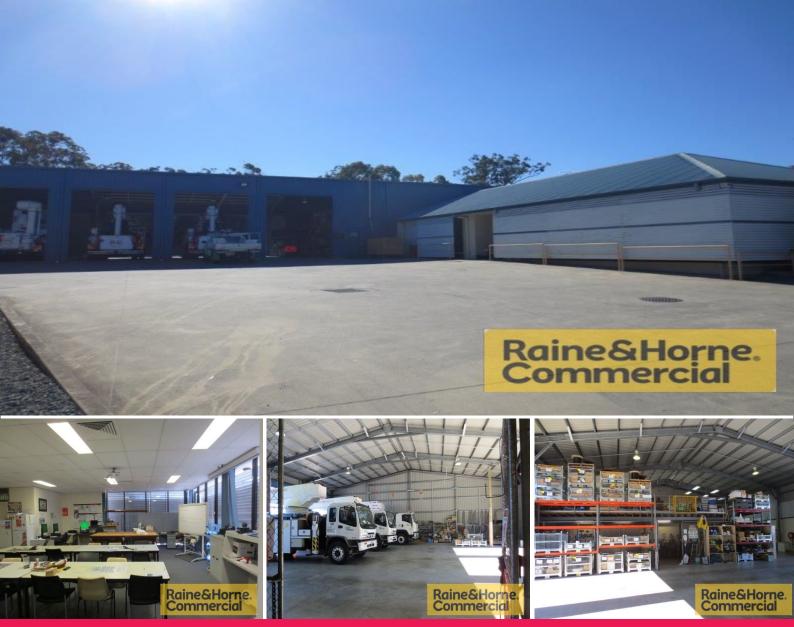

## Building 1/49 Enterprise Street, Cleveland QLD 4163

## 830sqm Office & Warehouse with Full Drive Through Facility

This neatly appointed industrial building is located in the heart of Cleveland's industrial precinct.

Features include:

- \*190sqm of ducted air conditioned office
- \* 640sqm warehouse with three phase power
- \* Nine electric container height roller doors
- \* Full drive through facility
- \* Own amenities
- \* Fenced off yard at rear with trade waste and wash down facility
- \* Plenty of onsite parking
- \* Ideally suited for warehousing / workshop / depot

Industrial FOR LEASE

830sqm

Raine&Horne. Commercial

**Colin Tucker** 

0411 534 023

colin@RnHcommercial.com.au