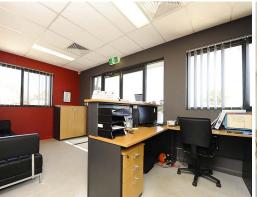

This property is easily accessible and provides many options for the occupier.

The yard has an area of approximately 10,000sqm. Improvements to the property comprise an office and warehouse building constructed of concrete tilt panels with a total area of approximately 2,035sqm. Office is provided over 2 levels being approximately 360sqm and is air-conditioned. Warehous