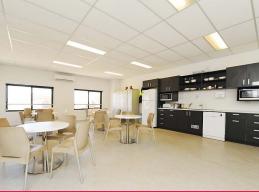

This property is easily accessible and provides many options for the occupier.

The yard has an area of approximately 10,000sqm. Improvements to the property comprise an office and warehouse building constructed of concrete tilt panels with a total area of approximately 2,035sqm. Office is provided over 2 levels being approximately 360sqm and is air-conditioned. Warehous