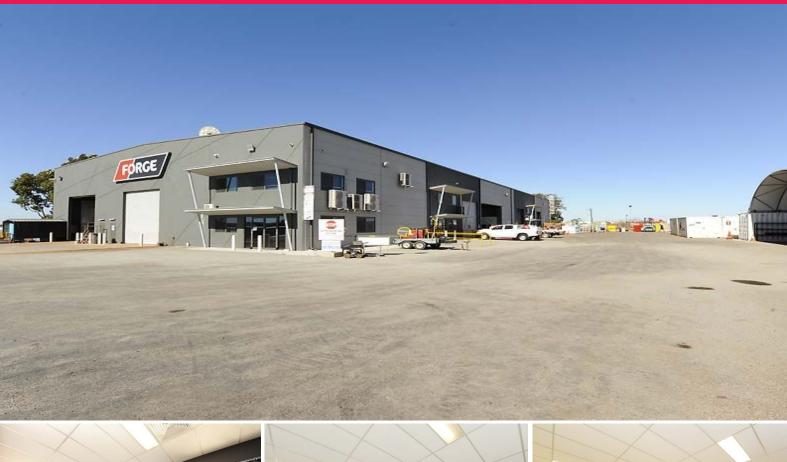

## **BIBRA LAKE YARD & OFFICE/WAREHOUSE**

Bibra Lake is approximately 20 kilometres from Perth CBD and 12 kilometres from Fremantle. Other business located in Bibra Lake include One Steel, Sims Metals, CTI Logistics and Bunnings.

This property is easily accessible and provides many options for the occupier.

The yard has an area of approximately 10,000sqm. Improvements to the property comprise an office and warehouse building constructed of concrete tilt panels with a total area of approximately 2,035sqm. Office is provided over 2 levels being approximately 360sqm and is air-conditioned. Warehous

Industrial
FOR LEASE
Price Upon Application
2035sqm