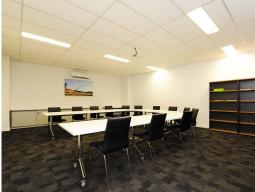

This property is easily accessible and provides many options for the occupier.

The yard has an area of approximately 10,000sqm. Improvements to the property comprise an office and warehouse building constructed of concrete tilt panels with a total area of approximately 2,035sqm. Office is provided over 2 levels being approximately 360sqm and is air-conditioned. Warehous