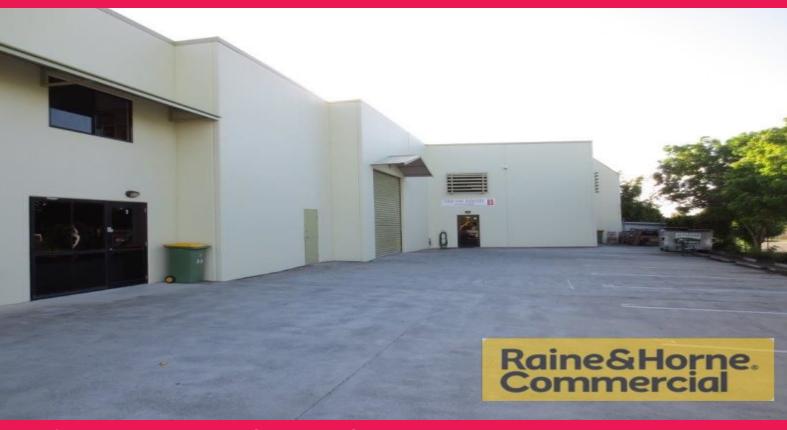

## 3/38 Neumann Road, Capalaba QLD 4157

## 392sqm Quality Built Tilt Panel Unit with Street Frontage

This well presented industrial unit is located in a complex of three with excellent street exposure.

Features include:

- \* 42sqm ground floor air conditioned reception and office
- \* 38sqm air conditioned mezzanine office
- \* BONUS 125sqm mezzanine storage
- \* 312sqm clear span warehouse with container height roller door
- \* Insulation, skylight and heaps of three phase power
- \* Own amenities including lunchroom
- \* Secure lockup compound
- \* Excellent street frontage